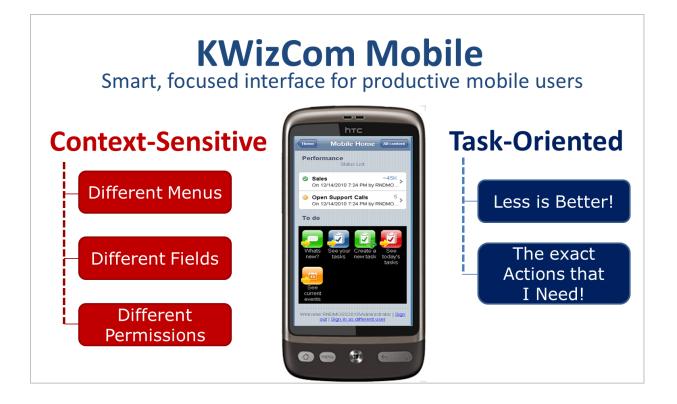

So while you're on the go, the last thing you need is all the information available in your SharePoint portal squeezed into your smartphone's screen!

KWizCom Mobile allows non-technical users to create custom-tailored & focused mobile solutions that answer your mobile users' exact requirements!

**Non-technical?** With zero development you can create a custom-tailored mobile interface with the exact menus, buttons, fields and flow that answers your business requirements!

**Custom-tailored?** Yeah, no more just the generic SharePoint menus, different users can have customized mobile solutions that fit their needs, enabling them to work much faster!

**Focused?** Yes! Users benefit from a task-oriented interface that shows them exactly what they need! Less menus and options, simple and clear! Less clicks, less page refreshes, less page scroll and less typos!